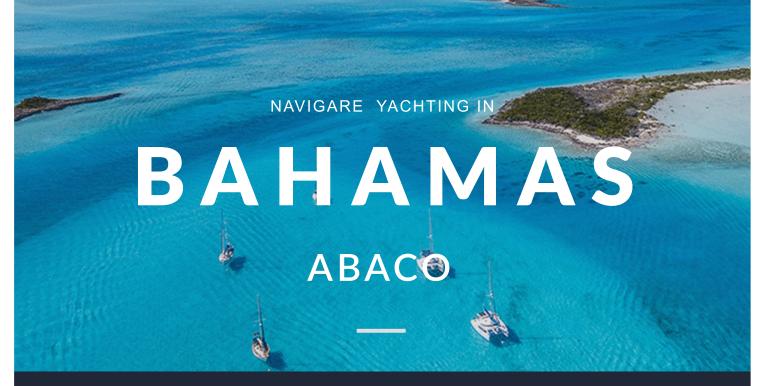

# WELCOME TO THE ABACOS

The Abacos are ideal for boating and sailing. Great Abaco's coastline is scalloped with bays anc coves and protected harbors that feature full-service marinas and resorts.

The large island also acts like a mainland, with a long string of barrier islands lying off its east coast. In between is the Sea of Abaco, a brilliant-blue body of water that's shallow and protected but still large enough to offer miles and miles of sailing and exploring fun.